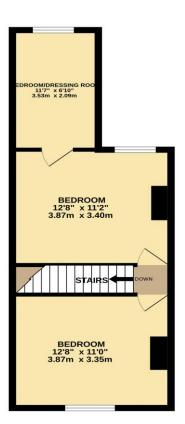

# Bedroom 1

11' 0" x 12' 8" (3.35m x 3.86m)

# Bedroom 2

11' 2" x 12' 8" (3.40m x 3.86m)

### Bedroom 3

6' 10" x 11' 7" (2.08m x 3.53m)