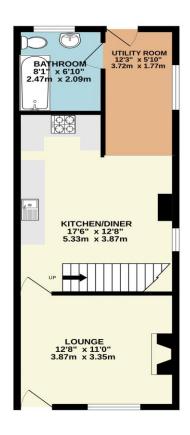

Lounge 11' 10" x 12' 8" (3.60m x 3.86m)

# Kitchen/Diner

12' 8" x 17' 6" (3.86m x 5.33m)

**Utility room** 5' 10" x 12' 3" (1.78m x 3.73m)

# **Bathroom**

6' 10" x 8' 1" (2.08m x 2.46m)